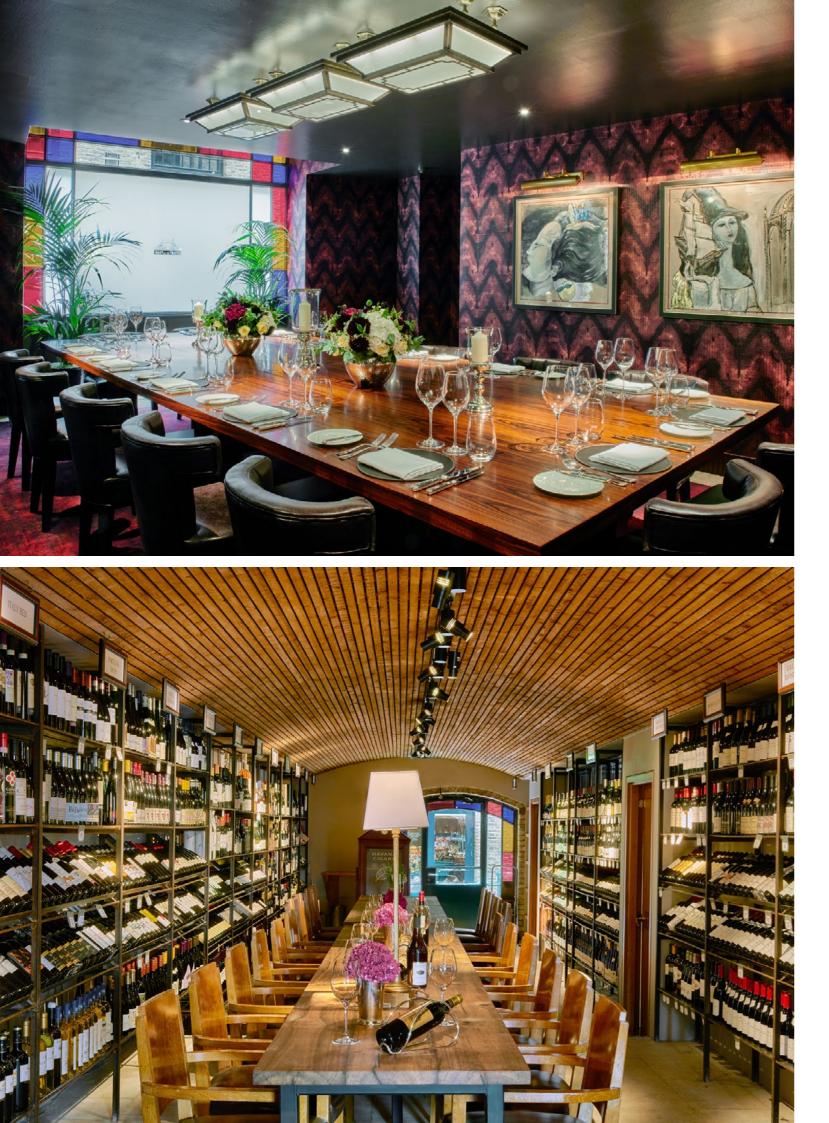

#### PRIVATE DINING

The Salon Privé lies at the far end of the main restaurant accessed via the Wine Cellar; a wall of glass divides the two spaces with an impressive display of over 300 bottles of wine.

The Semi Private Wine Cellar is the perfect venue if you're looking for something out of the ordinary. Surrounded by some of the finest bottles of wine from around the world, you can enjoy both the buzz of the main restaurant and the exclusivity of this semi-private space.

Our Sommelier Team can offer bespoke wine tastings as an added extra to your event. All tastings can be tailored around the specific requirements of your group.

**Capacities** 

Salon Privé 20 people Seated breakfast, lunch and dinner