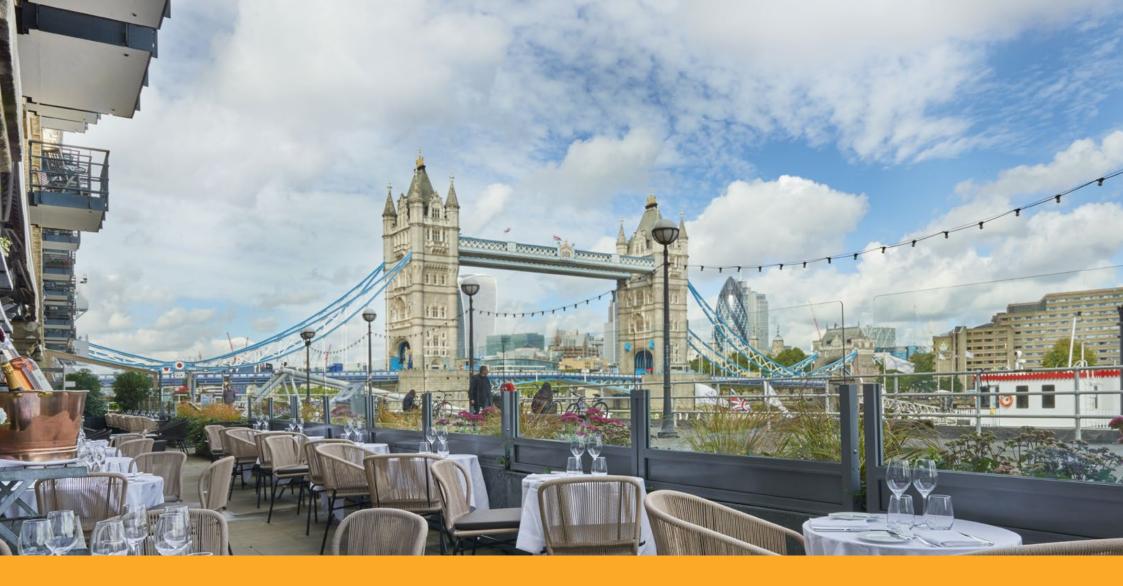

# THE ULTIMATE RIVERSIDE DESTINATION

As one of the most recognisable names in the pantheon of great London restaurants, Le Pont de la Tour has played host to many a big name and many an important occasion. The restaurant draws inspiration from classic French cuisine with unexpected but thoughtful twists whilst the bar has a more laid-back feel offering an exciting menu of hors d'oeuvres and sharing plates. And lest we forget, the wonderful terrace and famous uninterrupted views of Tower Bridge... Inspired by the French cruise liner SS Normandie, the décor is rich and sleek featuring nautical elements throughout with a grown up twist, evoking roaring twenties' glamour, when the Normandie was first conceived, further emphasised by art deco upholstery and furniture.

The terrace boasts a stylish, chill out lounge bar and an outdoor dining space for the restaurant, both of which are open all year round. Whether it's a corporate dinner, birthday party, wedding or private wine tasting, we have a dedicated and experienced team to ensure that every detail of your event is catered for.