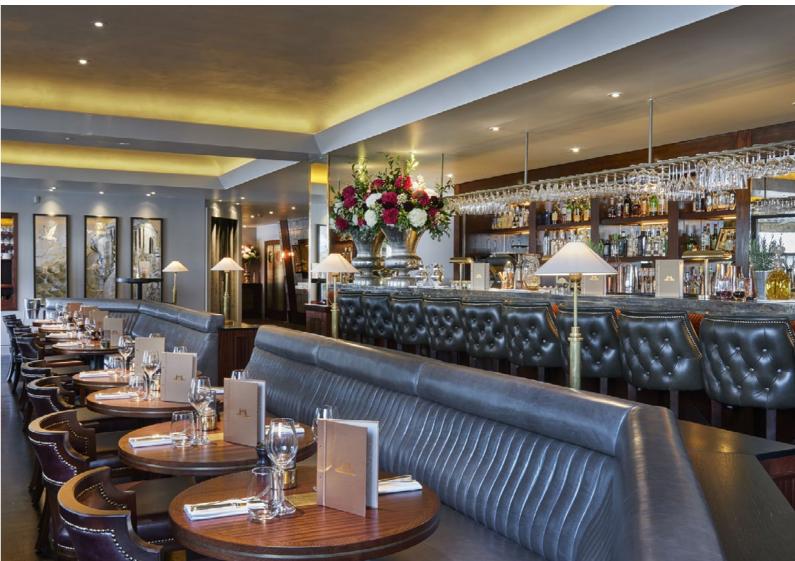

# GROUP ENTERTAINING

Those who prefer a more relaxed setting will discover an exciting bar menu with hors d'oeuvres and sharing plates within our luxurious, lounge style area where you can watch the world go by over a glass of Champagne or a delicious cocktail.

The wine list is based around twelve legendary maisons and signature cocktails celebrate the best of France and London. The Londoninspired "Shad Thames" concoctions are infused with vanilla, ginger, coriander and cardamom - the same spices once stored in the warehouses around the Butlers Wharf.

Contemporary live music with jazzy influences features on Thursdays, Fridays and Saturdays. Within the bar, we have a raised semi private area called "The View". The perfect place to indulge in people-watching on the Thames against the spectacularly romantic backdrop of Tower Bridge. Not forgetting the bar terrace at Le Pont de la Tour arguably boasts the best view in London.