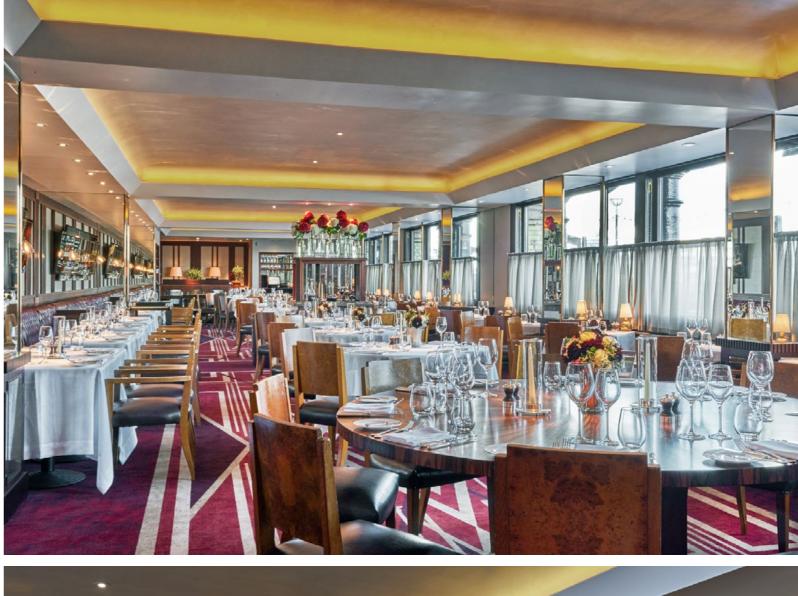

# THE ULTIMATE RIVERSIDE DESTINATION

As one of the most recognisable names in the pantheon of great London restaurants, Le Pont de la Tour has played host to many a big name and many an important occasion. The restaurant draws inspiration from classic French cuisine with unexpected but thoughtful twists whilst the bar has a more laid-back feel offering an exciting menu of hors d'oeuvres and sharing plates. And lest we forget, the wonderful terrace and famous uninterrupted views of Tower Bridge... Inspired by the French cruise liner SS Normandie, the décor is rich and sleek featuring nautical elements throughout with a grown up twist, evoking roaring twenties' glamour, when the Normandie was first conceived, further emphasised by art deco upholstery and furniture.

#### PRIVATE DINING

The Salon Privé lies at the far end of the main restaurant accessed via the Wine Cellar; a wall of glass divides the two spaces with an impressive display of over 300 bottles of wine.

The Semi Private Wine Cellar is the perfect venue if you're looking for something out of the ordinary. Surrounded by some of the finest bottles of wine from around the world, you can enjoy both the buzz of the main restaurant and the exclusivity of this semi-private space.