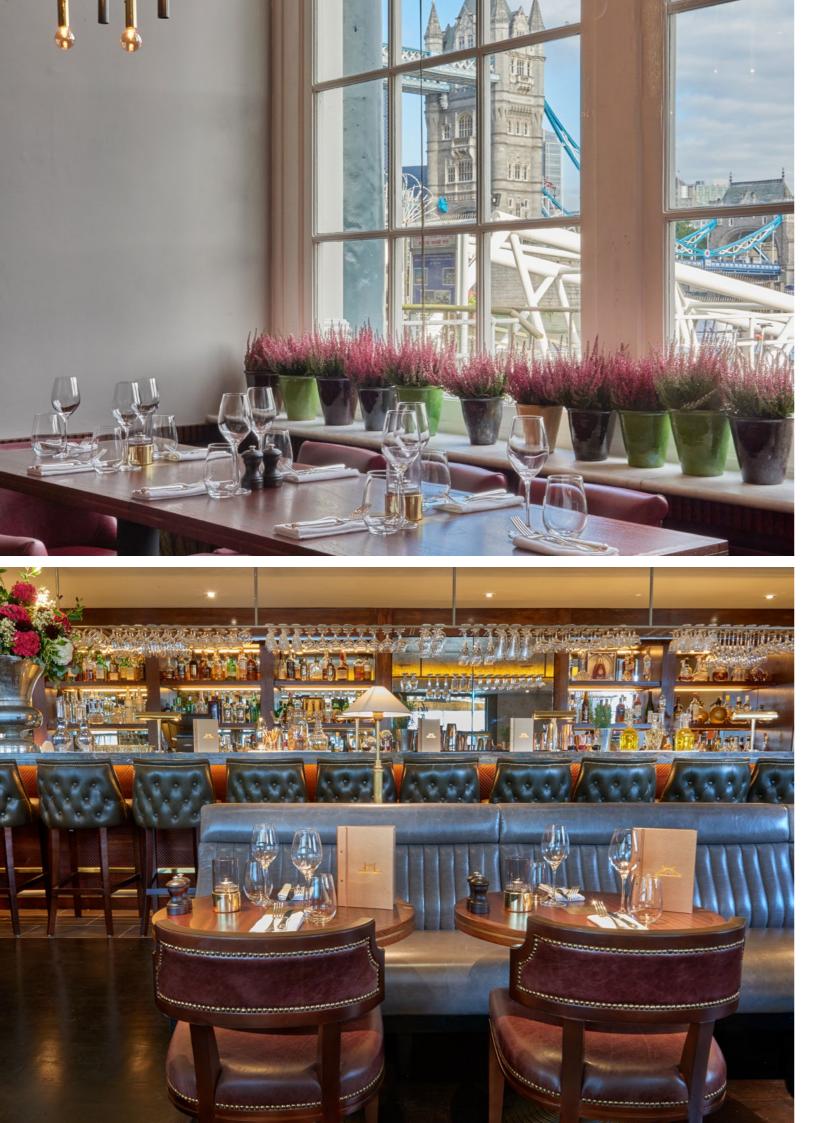

# GROUP ENTERTAINING

Those who prefer a more relaxed setting will discover an exciting bar menu with hors d'oeuvres and sharing plates within our luxurious, lounge style area where you can watch the world go by over a glass of Champagne or a delicious cocktail.

Contemporary live music with jazzy influences features on Thursdays, Fridays and Saturdays. Within the bar, we have a raised semi private area called "The View". The perfect place to indulge in people-watching on the Thames against the spectacularly romantic backdrop of Tower Bridge. Not forgetting the bar terrace at Le Pont de la Tour arguably boasts the best view in London.