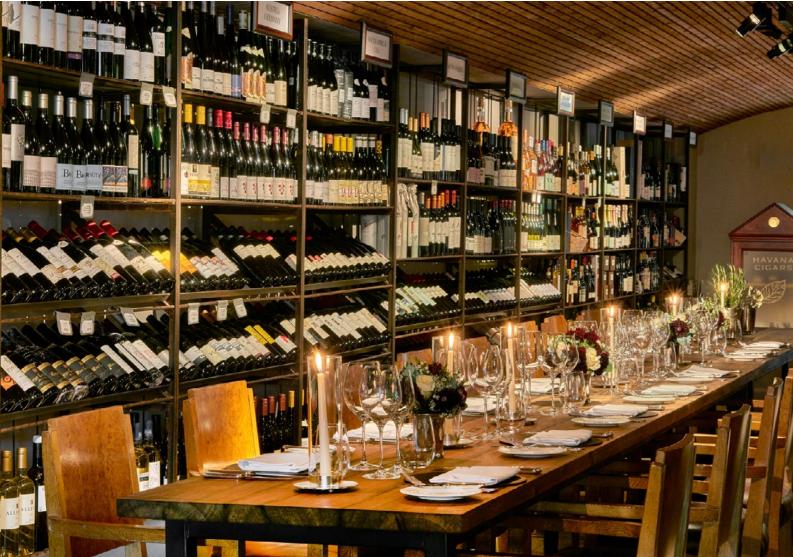

#### PRIVATE DINING

The Salon Privé lies at the far end of the main restaurant accessed via the Wine Cellar; a wall of glass divides the two spaces with an impressive display of over 300 bottles of wine.

The Semi Private Wine Cellar is the perfect venue if you're looking for something out of the ordinary. Surrounded by some of the finest bottles of wine from around the world, you can enjoy both the buzz of the main restaurant and the exclusivity of this semi-private space.

Our Sommelier Team can offer bespoke wine tastings as an added extra to your event. All tastings can be tailored around the specific requirements of your group.

**Capacities** 

Salon Privé 20 people Seated breakfast, lunch and dinner