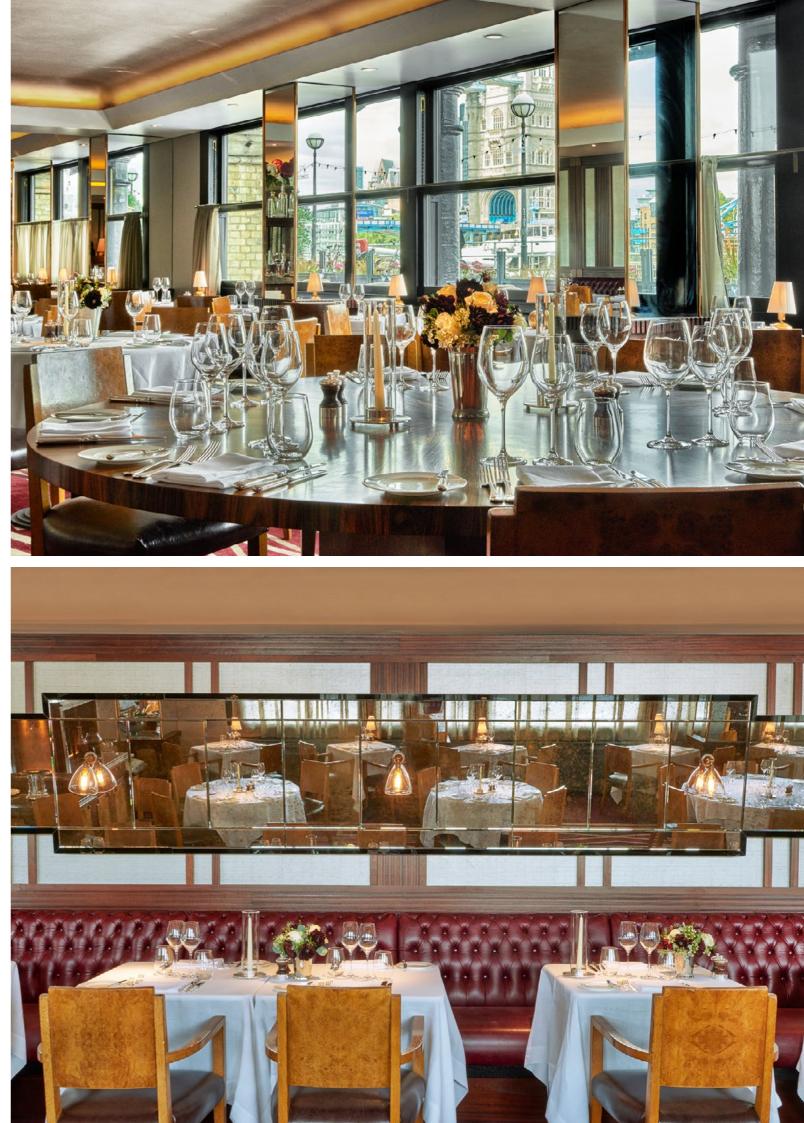

# THE ULTIMATE RIVERSIDE DESTINATION

As one of the most recognisable names in the pantheon of great London restaurants, Le Pont de la Tour has played host to many a big name and many an important occasion. The restaurant draws inspiration from classic French cuisine with unexpected but thoughtful twists whilst the bar has a more laid-back feel offering an exciting menu of hors d'oeuvres and sharing plates. And lest we forget, the wonderful terrace and famous uninterrupted views of Tower Bridge... Inspired by the French cruise liner SS Normandie, the décor is rich and sleek featuring nautical elements throughout with a grown up twist, evoking roaring twenties' glamour, when the Normandie was first conceived, further emphasised by art deco upholstery and furniture.

#### PRIVATE DINING

The Salon Privé lies at the far end of the main restaurant accessed via the Wine Cellar; a wall of glass divides the two spaces with an impressive display of over 300 bottles of wine.