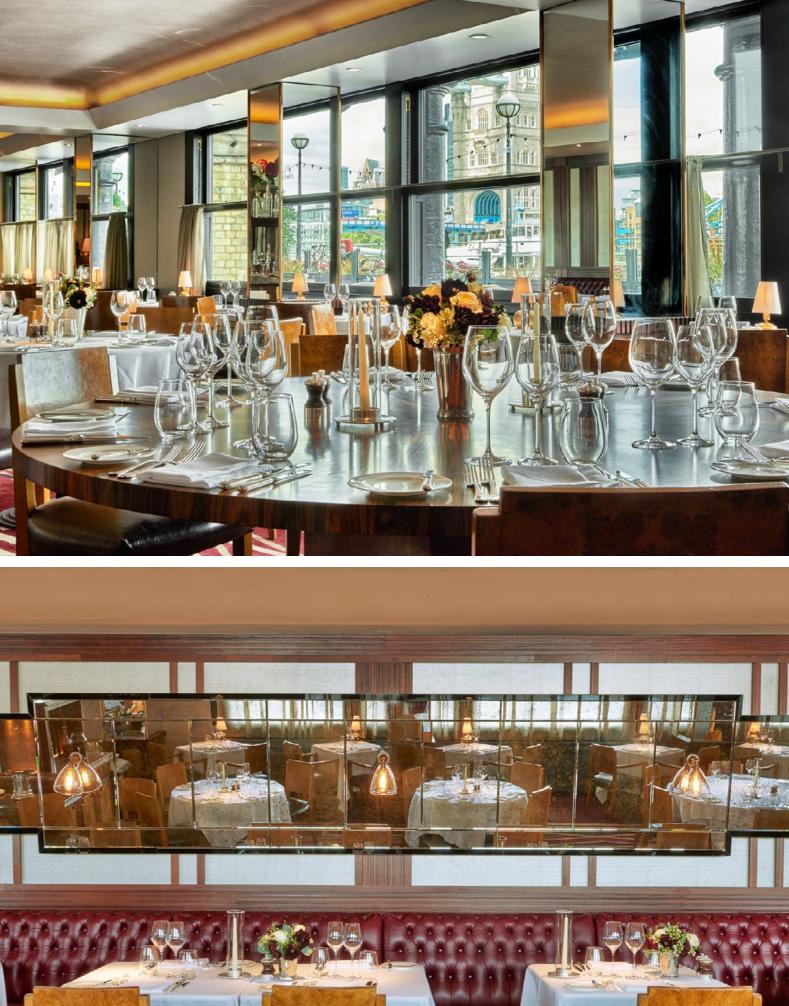

# THE ULTIMATE RIVERSIDE DESTINATION

As one of the most recognisable names in the pantheon of great London restaurants, Le Pont de la Tour has played host to many a big name and many an important occasion. The restaurant draws inspiration from classic French cuisine with unexpected but thoughtful twists whilst the bar has a more laid-back feel offering an exciting menu of hors d'oeuvres and sharing plates. And lest we forget, the wonderful terrace and famous uninterrupted views of Tower Bridge... Inspired by the French cruise liner SS Normandie, the décor is rich and sleek featuring nautical elements throughout with a grown up twist, evoking roaring twenties' glamour, when the Normandie was first conceived, further emphasised by art deco upholstery and furniture.

#### PRIVATE DINING

The Salon Privé lies at the far end of the main restaurant accessed via the Wine Cellar; a wall of glass divides the two spaces with an impressive display of over 300 bottles of wine.