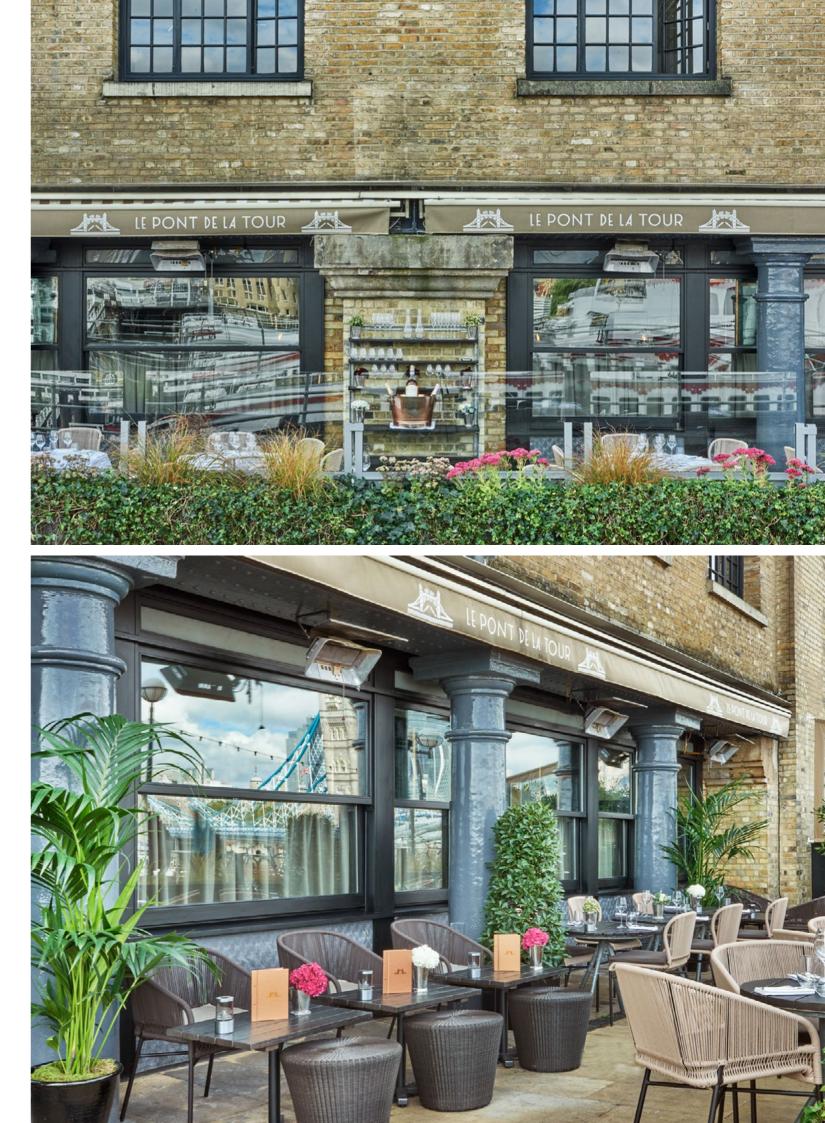

# THE ULTIMATE RIVERSIDE DESTINATION

As one of the most recognisable names in the pantheon of great London restaurants, Le Pont de la Tour has played host to many a big name and many an important occasion. The restaurant draws inspiration from classic French cuisine with unexpected but thoughtful twists whilst the bar has a more laid-back feel offering an exciting menu of hors d'oeuvres and sharing plates. And lest we forget, the wonderful terrace and famous uninterrupted views of Tower Bridge... Inspired by the French cruise liner SS Normandie, the décor is rich and sleek featuring nautical elements throughout with a grown up twist, evoking roaring twenties' glamour, when the Normandie was first conceived, further emphasised by art deco upholstery and furniture.

The terrace boasts a stylish, chill out lounge bar and an outdoor dining space for the restaurant, both of which are open all year round. Whether it's a corporate dinner, birthday party, wedding or private wine tasting, we have a dedicated and experienced team to ensure that every detail of your event is catered for.